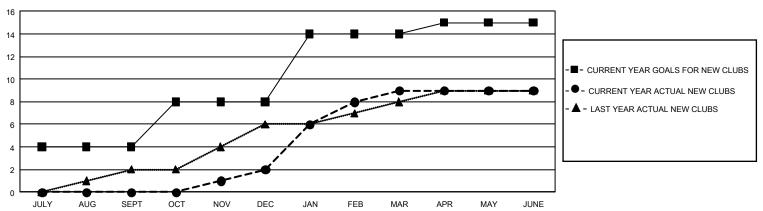

## GOALS AND ACTUAL NEW CLUBS CUMULATIVE

## GMT Constitutional Area 5 - K, Group M

**GMT**: OPEN

REPORT DOES NOT INCLUDE CLUBS IN UNDISTRICTED AREAS.

| Clubs                 |               |           |               | Members               |                        |                         |                                                    |  |
|-----------------------|---------------|-----------|---------------|-----------------------|------------------------|-------------------------|----------------------------------------------------|--|
| RESULTS FOR 2019-2020 |               |           |               | RESULTS FOR 2019-2020 |                        |                         |                                                    |  |
| QUARTER               | NEW CLUB GOAL | NEW CLUBS | DROPPED CLUBS | QUARTER MEMI          | BER GROWTH NET<br>GOAL | MEMBER GROWTH<br>ACTUAL | DROPPED<br>MEMBERS ACTUAL<br>(including transfers) |  |
| JULY/AUG/SEPT         | 12            | 0         | 4             | JULY/AUG/SEPT         | 2,955                  | 1,218                   | 754                                                |  |
| OCT/NOV/DEC           | 12            | 2         | 5             | OCT/NOV/DEC           | 2,505                  | 576                     | 1,359                                              |  |
| JAN/FEB/MAR           | 18            | 7         | 3             | JAN/FEB/MAR           | 2,100                  | 615                     | 430                                                |  |
| APR/MAY/JUNE          | 3             | 0         | 3             | APR/MAY/JUNE          | 1,740                  | 563                     | 2,408                                              |  |