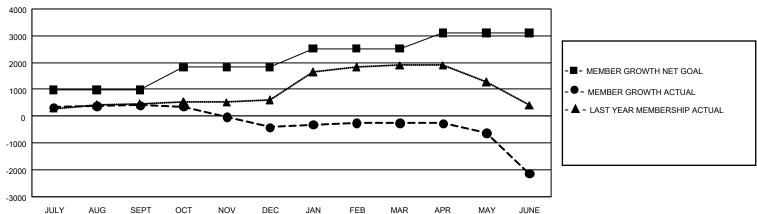

## GOALS AND ACTUAL MEMBERS CUMULATIVE

| DROPPED CLUBS: 15              |       | 497 CLUBS OF 636 ADDED 1 OR MORE<br>NEW MEMBERS | GENDER DISTRIBUTION  MALE 18,810 (79.92%) |                |       |
|--------------------------------|-------|-------------------------------------------------|-------------------------------------------|----------------|-------|
| DROPPED MEMBERS                |       |                                                 | FEMALE                                    | 4,726 (20.08%) |       |
| DECEASED                       | 73    | CLICK HERE FOR CUMULATIVE                       | TOTAL FAMILY UNIT MEMBERS                 |                | 2,027 |
| CLUB CANCELLED 129 OTHER 4,749 |       | MEMBERSHIP DATA                                 | FAMILY MEMBERS PAYING HALF DUES           |                | 4.470 |
|                                |       |                                                 |                                           |                | 1,172 |
| TOTAL                          | 4,951 |                                                 |                                           |                |       |

## GMT Constitutional Area 5 - K, Group M

**GMT**: OPEN

REPORT DOES NOT INCLUDE CLUBS IN UNDISTRICTED AREAS.

| Clubs                 |               |           |               | Members               |                        |                         |                                                    |  |
|-----------------------|---------------|-----------|---------------|-----------------------|------------------------|-------------------------|----------------------------------------------------|--|
| RESULTS FOR 2019-2020 |               |           |               | RESULTS FOR 2019-2020 |                        |                         |                                                    |  |
| QUARTER               | NEW CLUB GOAL | NEW CLUBS | DROPPED CLUBS | QUARTER MEMI          | BER GROWTH NET<br>GOAL | MEMBER GROWTH<br>ACTUAL | DROPPED<br>MEMBERS ACTUAL<br>(including transfers) |  |
| JULY/AUG/SEPT         | 12            | 0         | 4             | JULY/AUG/SEPT         | 2,955                  | 1,218                   | 754                                                |  |
| OCT/NOV/DEC           | 12            | 2         | 5             | OCT/NOV/DEC           | 2,505                  | 576                     | 1,359                                              |  |
| JAN/FEB/MAR           | 18            | 7         | 3             | JAN/FEB/MAR           | 2,100                  | 615                     | 430                                                |  |
| APR/MAY/JUNE          | 3             | 0         | 3             | APR/MAY/JUNE          | 1,740                  | 563                     | 2,408                                              |  |